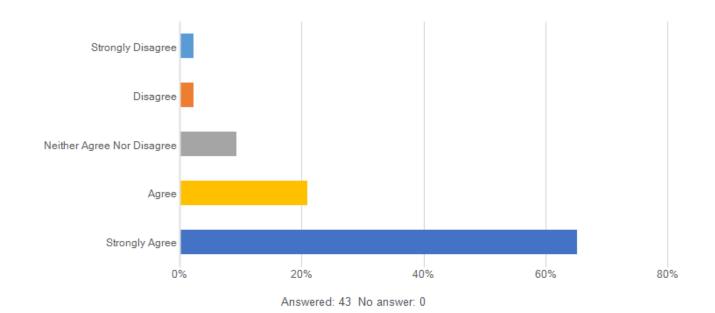

## 3. Early departures for Wednesday Period 5 should continue in 2025.

| Answer choice              | Responses | Percent |
|----------------------------|-----------|---------|
| Strongly Disagree          | 1         | 2.3%    |
| Disagree                   | 1         | 2.3%    |
| Neither Agree Nor Disagree | 4         | 9.3%    |
| Agree                      | 9         | 20.9%   |
| Strongly Agree             | 28        | 65.1%   |
| Total                      | 43        | 100%    |

| Min | Max | Mean | Variance | Standard deviation | Total n | Valid n |
|-----|-----|------|----------|--------------------|---------|---------|
| 1   | 5   | 4.4  | 0.9      | 0.9                | 43      | 43      |