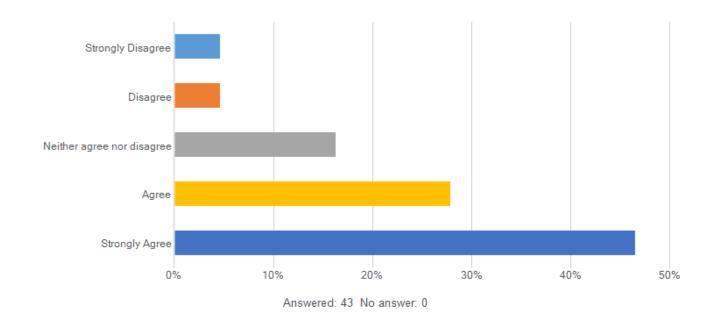

Senior Schooling Wednesday P5 Survey - Staff1. Senior students have benefited from having period 5 Wednesday free to either leave school early or stay at school to study.

| Answer choice              | Responses | Percent |
|----------------------------|-----------|---------|
| Strongly Disagree          | 2         | 4.7%    |
| Disagree                   | 2         | 4.7%    |
| Neither agree nor disagree | 7         | 16.3%   |
| Agree                      | 12        | 27.9%   |
| Strongly Agree             | 20        | 46.5%   |
| Total                      | 43        | 100%    |

| Min | Max | Mean | Variance | Standard deviation | Total n | Valid n |
|-----|-----|------|----------|--------------------|---------|---------|
| 1   | 5   | 4.1  | 1.3      | 1.1                | 43      | 43      |