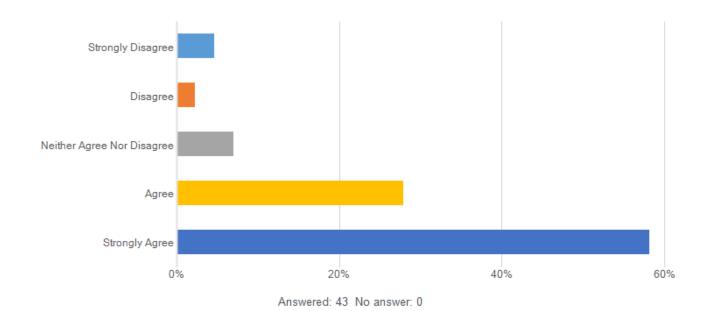

## 2. Staff have benefited from senior students having period 5 Wednesday free to either leave school early or stay at school to study.

| Answer choice              | Responses | Percent |
|----------------------------|-----------|---------|
| Strongly Disagree          | 2         | 4.7%    |
| Disagree                   | 1         | 2.3%    |
| Neither Agree Nor Disagree | 3         | 7.0%    |
| Agree                      | 12        | 27.9%   |
| Strongly Agree             | 25        | 58.1%   |
| Total                      | 43        | 100%    |

| Min | Max | Mean | Variance | Standard deviation | Total n | Valid n |
|-----|-----|------|----------|--------------------|---------|---------|
| 1   | 5   | 4.3  | 1.1      | 1.0                | 43      | 43      |